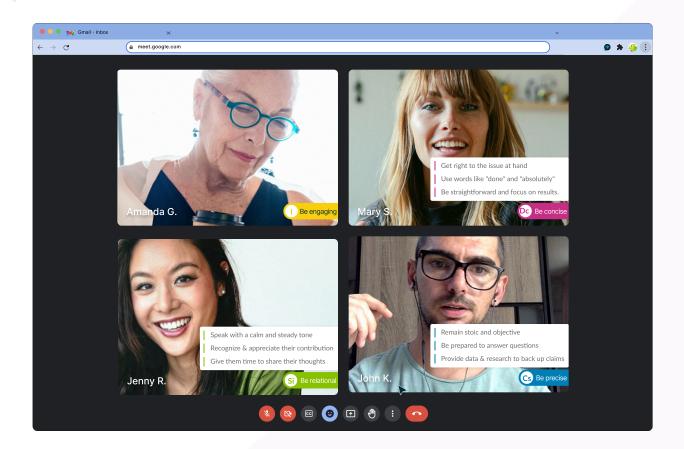

# BOOST EMOTIONAL INTELLIGENCE FOR EVERY ONLINE MEETING

Crystal for Virtual Meetings integrates with Google Meets (*Zoom coming soon*), to show Crystal's personality data right within the meeting video. Lift your team's emotional intelligence by quickly understanding the personality and preferred communication style of every meeting participant.

## **FEATURES:**

- DISC insights delivered seamlessly for any profile that you've created.
- ► Three quick communication tips tailored to the participants unique personality profile.
- Support for the Break-out Rooms functionality
- Ability to snooze or disable the personality overlay.