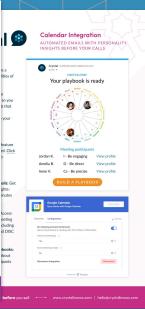

## Crystal's Calendar Integration

Available for Premium & Business customers only

Come to meetings prepared and ready! Receive automated emails that contain the personality of who you'll be meeting BEFORE every call, and quickly build custom playbooks for any scenario. Get access to:

## **Steps to activate Crystal Calendar Integration**

Navigate to the Calendar integration page in your <u>Crystal dashboard</u> Log in to your Crystal account, go to 'Tools' then click on 'Calendar'

## 2

**Configure your Google calendar** Click 'Configure Google Calendar', sign in with Gmail, allow access to your calendar, and toggle 'Pre-Meeting contact enrichment.'

## Get pre-meeting personality insights delivered straight to your email!

Before every meeting, receive insights about each participant along with the option to create personalized 1:1 and group playbooks.