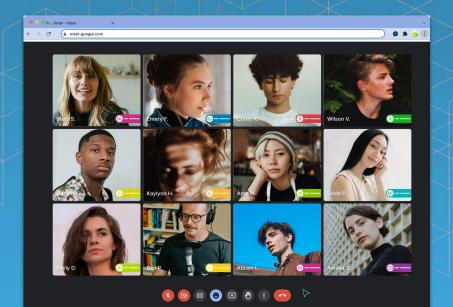

## Crystal for Virtual Meetings

Available for all Crystal users (Free & Paid)

See every meeting participant's DISC personality directly within Google Meet DURING your meetings and receive real-time communication guidance! Get access to:

Get instant DISC insights & communication guidance for your meetings!

View personality type & insights directly on the participant's video window.

#### **Crystal for Virtual Meetings** BOOST EMOTIONAL INTELLIGENCE FOR EVERY ONLINE MEETING

Crystal for Virtual Meetings integrates with online meeting platforms, such as Google Meets and Zoom, to show Crystal's personality data right within the meeting video. Lift your team's emotional intelligence by quickly understanding the personality and preferred communication style of every meeting participant.