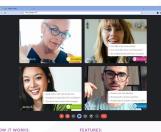

#### **Crystal for Virtual Meetings** BOOST EMOTIONAL INTELLIGENCE FOR EVERY ONLINE MEETING

Crystal for Virtual Meetings integrates with online meeting platforms, such as Google Meets and Zoom, to show Crystal's personality data right within the meeting video. Lift your team's emotional intelligence by quickly understanding the personality and preferred communication style of every meeting participant.

#### HOW IT WORKS:

1. When enabled on the Chrome Extension. Crystal will match each participant with their profile. 2. If there is a match, the personality type will be displayed as an overlay on the participant's video window in the lower

3. Hovering over the overlay will display

communication quick-tips.

right corner.

the participants unique personality profile. Support for the Break-out Rooms functionality

Ability to snooze or disable the personality overlay

profile that you've created

DISC insights delivered seamlessly for any

Three quick communication tips tailored to

Crystal 🤒