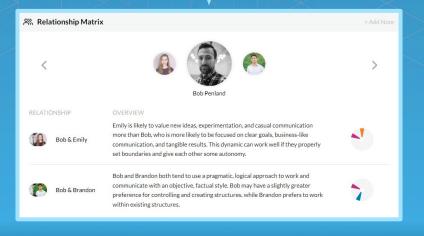

## Meet Our Two New Tools: Crystal for Virtual Meetings & Calendar Integration

Get DISC personality insights for EVERYONE you virtually meet - both BEFORE and DURING your calls!

Lift your team's emotional intelligence by quickly understanding the personality and preferred communication style of every meeting participant.

## Crystal for Virtual Meetings

Available for all Crystal users (Free & Paid)

See every meeting participant's DISC personality directly within Google Meet DURING your meetings and receive real-time communication guidance! Get access to: