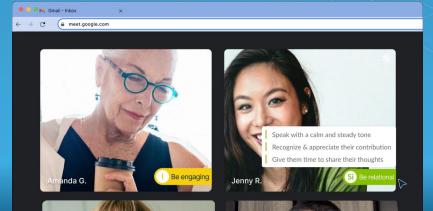

## Crystal for Virtual Meetings

Available for all Crystal users (Free & Paid)

See every meeting participant's DISC personality directly within Google Meet DURING your meetings and receive real-time communication guidance! Get access to:

- Automatic DISC Personality Insights
- Quick Communication Tips
- Group Meeting Support
- Break-out Rooms Functionality
- Snooze and Disable Options

### Let's see it in action...

Get right to the issue at hand Use words like "done" and "absolutely" Be straightforward and focus on results.

Get instant DISC insights & communication guidance for your meetings!

View personality type & insights directly on the participant's video window.

#### HOW IT WORKS:

1. When enabled on the Chrome Extension. Crystal will match each participant with their profile. 2. If there is a match, the personality type will be displayed as an overlay on the participant's video window in the lower

3. Hovering over the overlay will display

communication quick-tips.

right corner.

the participants unique personality profile. Support for the Break-out Rooms functionality

Ability to snooze or disable the personality overlay